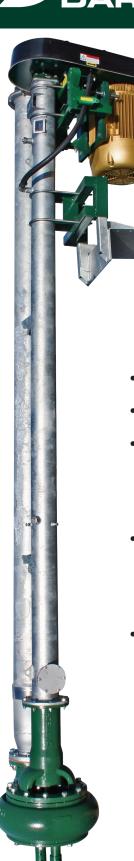

## 250 Heavy Duty Stem Pump

Combining the versatility of our E-Series stem pump line with the reliable, heavy-duty performance of our 250 series. The 250 HD Stem Pump's abrasion resistance is suitable even for use with sand laden manure.

- Heavy duty shaft bearing assembly
- Flexible, low rpm, high-volume design
- Impeller is designed to reduce turbulence, eliminate recirculation. lower radial and thrust load, and provide a smooth flow of fluids.
- Concentric housing is thicker for extra strength and extended service life while reducing the radial load of the bearings
- Mechanical seal has a tungsten stainless steel cage assembly with a seal life.