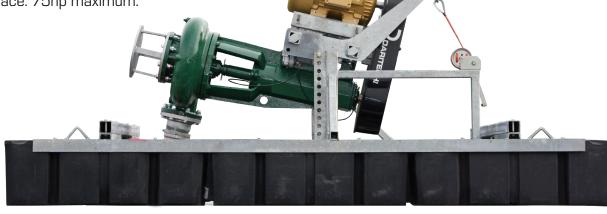

#### 250 Floater Pump

Flexible high volume/low RPM and high pressure/ high RPM pump applications. Can be customized for flush and flume operations or direct feed to field application equipment such as big guns or pivots. Extended shaft and housing allow pump to operate below frozen lagoon surface. 75hp maximum.