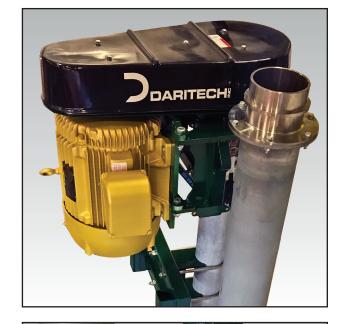

- Heavy duty shaft bearing assembly
- Flexible, low rpm, high-volume design
- Impeller is designed to reduce turbulence, eliminate recirculation. lower radial and thrust load, and provide a smooth flow of fluids.
- Concentric housing is thicker for extra strength and extended service life while reducing the radial load of the bearings
- Mechanical seal has a tungsten stainless steel cage assembly with a seal life.